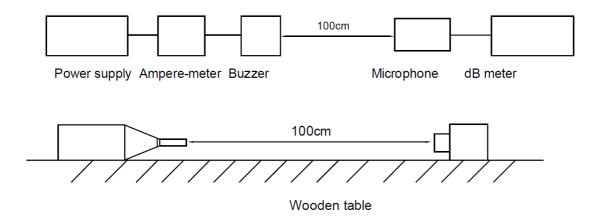

RT NO.    | INDEX |
|-------------|-----------------|------|------------|-------------|-------|
| RELEASED BY | Ralf Hinnerichs | DATE | 2007.10.08 |             |       |
| CHANGED BY  | Rabea Richter   | DATE | 2020.11.25 | HB 28CP A   | ΑΙ    |
| DRAWING NO. | 393636452       |      |            | 118 2001 71 | , ,   |



**BACKUP ALARM** 

www.grewus.de



| DESIGNED BY | Ralf Hinnerichs | DATE | 2007.10.08 | PART NO.    | INDEX |
|-------------|-----------------|------|------------|-------------|-------|
| RELEASED BY | Ralf Hinnerichs | DATE | 2007.10.08 |             |       |
| CHANGED BY  | Rabea Richter   | DATE | 2020.11.25 | HB 28CP A   | ΑΙ    |
| DRAWING NO. | 393636452       |      |            | 116 2001 71 | . ′ ` |



**BACKUP ALARM** 

www.grewus.de

### 3. TEST METHOD



### 4. RELIABILITY TEST

### 4.1 High Temperature Test

Temperature +85°C Duration 96 hours

### 4.2 Low Temperature Test

-20°C Temperature Duration 96 hours

### 4.3 Life Test in normal temperature

**Power Supply** 12V Duration 500 hours

## 4.4 Temperature Cycle Test

+85°C +20°C +20°C -25°C

#### Cycles 5

### 30min 15min 30min 15min

### Notice:

All specification must be satisfied in this condition.

## 4.5 Humidity Cycle Test



All these tests above should be measured after leaving normal temperature for 2 hours.

### 4.6 Drop Test

Height 70 cm (to 10mm thick wooden board)

Direction 3

| DESIGNED BY | Ralf Hinnerichs | DATE | 2007.10.08 | PART NO.    | INDEX |
|-------------|-----------------|------|------------|-------------|-------|
| RELEASED BY | Ralf Hinnerichs | DATE | 2