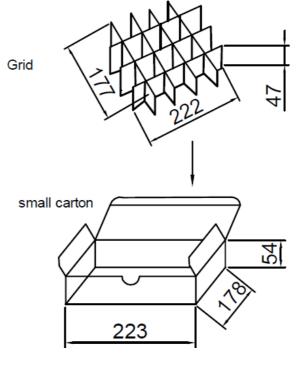

### **5.1 PACKING QUANTITY**

20pcs per box Box size: 223x178x54mm 500pcs per carton in total Carton size: 58x25x52cm

| DESIGNED BY | Ralf Hinnerichs | DATE | 2007.10.08 | PART NO.   | INDEX |
|-------------|-----------------|------|------------|------------|-------|
| RELEASED BY | Ralf Hinnerichs | DATE | 2007.10.08 | 110 0000 4 |       |
| CHANGED BY  | Rabea Richter   | DATE | 2020.11.25 | HB 28CP A  | А     |
| DRAWING NO. | 393636452       |      |            | 116 2001 7 | , ,   |