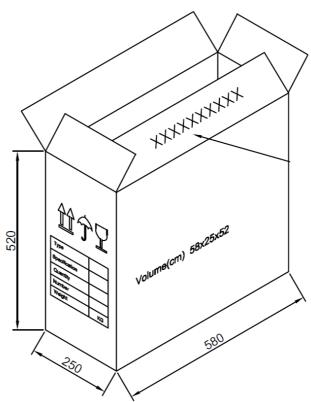

### **5.1 PACKING QUANTITY**

20pcs per box Box size: 223x178x54mm 500pcs per carton in total Carton size: 58x25x52cm

| DESIGNED BY | Ralf Hinnerichs | DATE | 2007.10.08 | PART NO.   | INDEX |
|-------------|-----------------|------|------------|------------|-------|
| RELEASED BY | Ralf Hinnerichs | DATE | 2007.10.08 | 110 0000 4 |       |
| CHANGED BY  | Rabea Richter   | DATE | 2020.11.25 | HB 28CP A  | А     |
| DRAWING NO. | 393636452       |      |            | 116 2001 7 | , ,   |