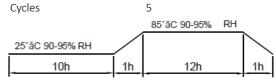

## 4.4 Temperature Cycle Test

+85°C +20°C +20°C -25°C

#### Cycles 5

### 30min 15min 30min 15min

### Notice:

All specification must be satisfied in this condition.

## 4.5 Humidity Cycle Test

All these tests above should be measured after leaving normal temperature for 2 hours.