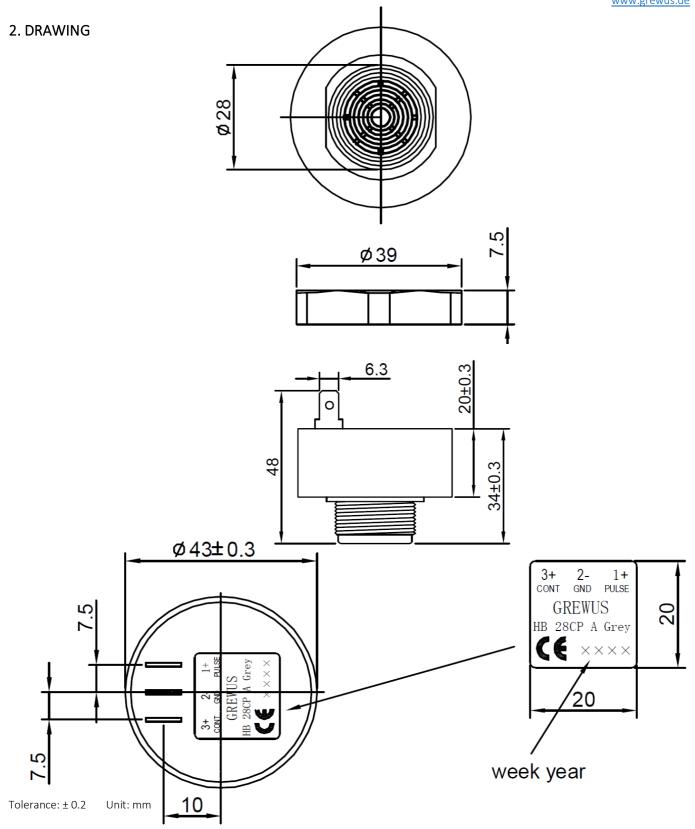

### 1. SPECIFICATIONS

| Parameter             | Unit | Conditions / Description             | MIN   | TYP           | MAX   |  |
|-----------------------|------|--------------------------------------|-------|---------------|-------|--|
| Rated Voltage         | VDC  |                                      |       | 12            |       |  |
| Operating Voltage     | VDC  |                                      | 5     |               | 28    |  |
| Current Consumption   | mA   | At rated voltage                     |       |               | 20    |  |
| SPL                   | dB   | At rated voltage, in 1m distance     | 82    | 85            | 88    |  |
| Resonance Frequency   | Hz   |                                      | 2.400 | 2.900         | 3.400 |  |
| Tone Characteristic   |      | Pin2 (-) & Pin3 (+)                  |       | CONSTANT TONE |       |  |
|                       |      | Pin1 (+) & Pin2 (-)                  |       | PULSE TONE    |       |  |
|                       |      | Pin1 (+), Pin3 (+) & Pin2 (-)        |       | PULSE TONE    |       |  |
| IP Rating             | IP   | After consultation, IP65 is possible | IP54  |               |       |  |
| Housing Colour        |      |                                      |       | BLACK OR GREY |       |  |
| Contact               |      |                                      |       | PIN           |       |  |
| Packaging             |      |                                      |       | BOX           |       |  |
| Operating Temperature | °C   |                                      | -20   |               | +65   |  |
| Storage Temperature   | °C   |                                      | -30   |               | +75   |  |
| Weight                | g    |                                      | 32    | 40            | 48    |  |

| DESIGNED BY | Ralf Hinnerichs | DATE | 2007.10.08 | PART NO.    | INDEX |
|-------------|-----------------|------|------------|-------------|-------|
| RELEASED BY | Ralf Hinnerichs | DATE | 2007.10.08 |             |       |
| CHANGED BY  | Rabea Richter   | DATE | 2020.11.25 | HB 28CP A   | ΑΙ    |
| DRAWING NO. | 393636452       |      |            | 118 2001 71 | , ,   |